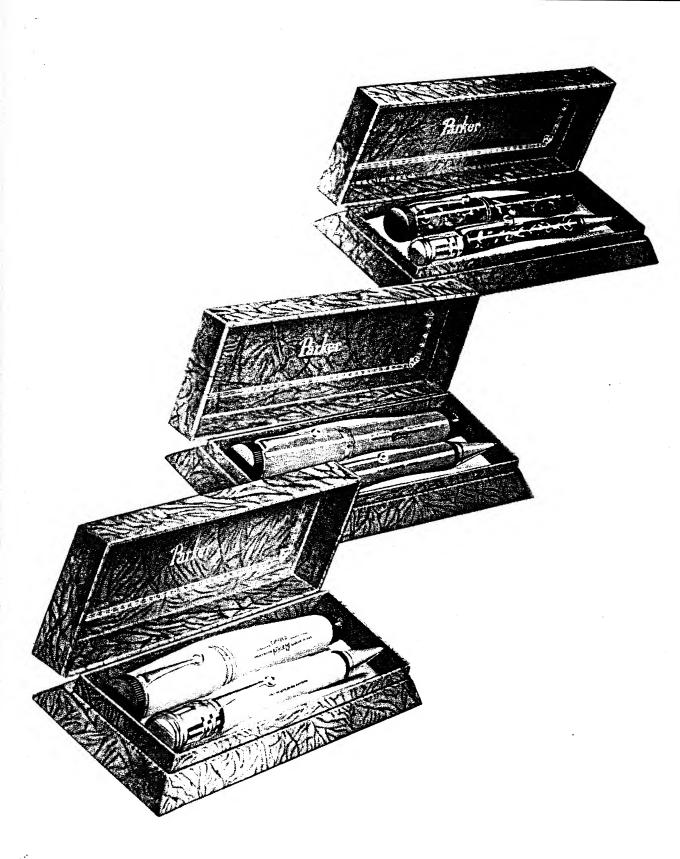

### Parker Duofold Duette Sets

Pens and Pencils to Match with Attractive Gift Box Included Free. Obtainable in 3 Sizes — Over-size, Junior and Lady and in All Duofold Color Combinations. Catalog Numbers of Duette Sets are formed by combining the number of pen and pencil.